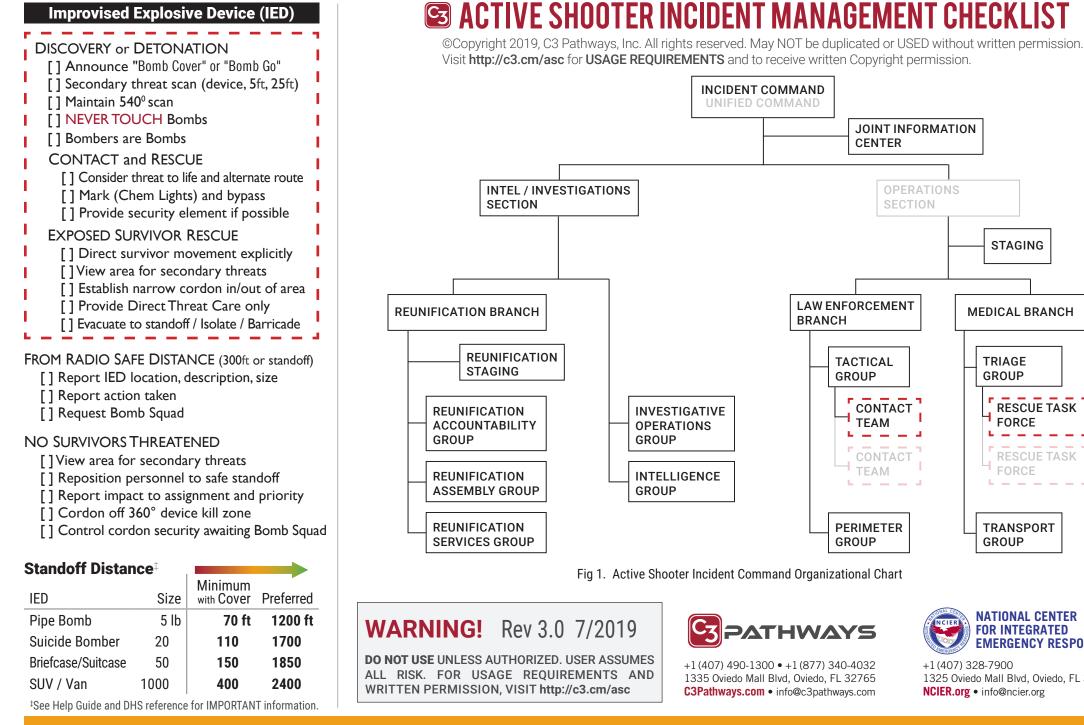

## **START ON OTHER SIDE**

|                                     | Law Enforcement                                                                                    | <b>Fire / EMS</b>                                                                   | Multi-Discipline                                                                                                       |
|-------------------------------------|----------------------------------------------------------------------------------------------------|-------------------------------------------------------------------------------------|------------------------------------------------------------------------------------------------------------------------|
| START HERE                          | ELAW ENFORCEMENT BRANCH                                                                            | MEDICAL BRANCH                                                                      |                                                                                                                        |
| LE First arriving                   | [] Get briefing (verbal)                                                                           | [] Get briefing (verbal)                                                            | [] Check-in and list resources                                                                                         |
| [] Size up report                   | [] Co-locate with MEDICAL BRANCH                                                                   | [] Request additional resources                                                     | [] Give resources assignment, location, and channel                                                                    |
| I [] Identify Hot Zone              | [] Coordinate with INTELLIGENCE SECTION                                                            | [] Assign TRIAGE GROUP                                                              | [] Prioritize assignments as directed                                                                                  |
| E [] Establish COMMAND (mobile)     |                                                                                                    | [] Assign TRANSPORT GROUP                                                           | [] Maintain minimum resources as directed                                                                              |
| [] Radio ID: CONTACT 1              | TACTICAL GROUP                                                                                     | [] Co-locate with LAW ENFORCEMENT BRANCH                                            |                                                                                                                        |
| [] Engage                           | <ul> <li>[] Coordinate CONTACT TEAM(s)</li> <li>[] Prioritize 1Threat, 2Rescue, 3Clear</li> </ul>  | [] Consider TREATMENT GROUP                                                         | LEAD PIO (JOINT INFORMATION CENTER)                                                                                    |
|                                     | [] Update Hot and Warm Zones                                                                       | TRIAGE GROUP                                                                        | [] Establish JOINT INFORMATION CENTER                                                                                  |
| LE 2nd-4th arriving                 | [] Update casualty information to Triage Group                                                     | [] Get briefing (verbal)                                                            | <ul> <li>[] Establish Media Staging Area</li> <li>[] Clear all messaging and releases with COMMANE</li> </ul>          |
| [] Communicate with CONTACT 1       |                                                                                                    | [] Stand-up RESCUE TASK FORCE(s)                                                    | <ul> <li>Clear all messaging and releases with COMMANL</li> <li>Announce Reunification site when authorized</li> </ul> |
| [] Link-up                          | CONTACT TEAM                                                                                       | [] Co-locate with TACTICAL GROUP                                                    | L17 amounce requireation site when authorized                                                                          |
| LE 5th arriving (5th Man)           | [] Contain or neutralize threat                                                                    | [] Get operable areas, routes, and Casualty                                         | <b>REUNIFICATION BRANCH</b>                                                                                            |
| [] Radio ID:TACTICAL                | [] Update location as moving                                                                       | Collection Point location(s)                                                        | [] Get briefing (verbal)                                                                                               |
| [ ] Get briefing (verbal)           | [] Report casualty locations, numbers                                                              | [] Deploy RESCUE TASK FORCE(s)                                                      | [] Select Reunification Location                                                                                       |
| [] Assume COMMAND                   | [] Establish Casualty Collection Point(s)                                                          |                                                                                     | [] Location approved by INTELLIGENCE SECTION                                                                           |
| [] Set STAGING location             | · · · · · · · · · · · · · · · · · · ·                                                              | RESCUE TASK FORCE <sup>†</sup>                                                      | [] Notify DISPATCH of Location Not for public release                                                                  |
| [] Request additional resources     | PERIMETER GROUP                                                                                    | [] Assemble team and equipment                                                      | [] Assign REUNIFICATION STAGING MANAGER                                                                                |
| [] Assign more CONTACT TEAMs        | [] Separate radio channel*                                                                         | [] Notify TACTICAL when deploying                                                   | [] Request additional resources                                                                                        |
|                                     | [] Establish INNER PERIMETER                                                                       | [] If not done, establish Casualty                                                  | [] Assign SERVICES GROUP                                                                                               |
| First LE Supervisor                 | [] Establish OUTER PERIMETER                                                                       | Collection Point(s)                                                                 | [] Assign ACCOUNTABILITY GROUP                                                                                         |
| [] Get briefing (verbal)            |                                                                                                    | [] Rapidly assess casualties                                                        | [] Assign ASSEMBLY GROUP<br>[] Notify INTELLIGENCE SECTION when ready to                                               |
| [] Assume COMMAND                   | INTELLIGENCE / INVESTIGATIONS SECTION                                                              | [] Report counts to TRIAGE GROUP                                                    | announce Location to public                                                                                            |
| [] Set COMMAND POST location        | [] Get briefing (verbal)                                                                           | [] Identify Ambulance Exchange Point<br>and confirm with TACTICAL                   | REUNIFICATION SERVICES GROUP                                                                                           |
| [] Assign STAGING manager           | <ul> <li>[ ] Separate radio channel*</li> <li>[ ] Coordinate with Communications Center</li> </ul> | [] Coordinate casualty evacuation                                                   | [] Assign Set-up Unit                                                                                                  |
| [] Assign PERIMETER GROUP           | [] Collect incoming information, tips, leads                                                       |                                                                                     | [] Assign Law Enforcement Unit                                                                                         |
| [] Assign MEDICAL BRANCH to FD/EMS  | [] Brief COMMAND                                                                                   |                                                                                     | [] Assign Transportation Unit                                                                                          |
| Second LE Supervisor                | [] Consider REUNIFICATION BRANCH                                                                   | TRANSPORT GROUP                                                                     | [] Assign Medical Unit                                                                                                 |
| [ ] Get briefing (verbal)           | [] Assign Investigative Operations Group                                                           | [] Get briefing (verbal)                                                            | [] Establish Family Assistance Center                                                                                  |
| [] Assume COMMAND                   | [] Assign INTELLIGENCE GROUP                                                                       | <ul> <li>[ ] Co-locate with TACTICAL GROUP</li> <li>[ ] Determine routes</li> </ul> | REUNIFICATION ACCOUNTABILITY GROUP                                                                                     |
| [] Request additional resources     |                                                                                                    | [] Separate radio channel*                                                          | [] Assign Accountant Unit                                                                                              |
| [] Designate First LE Supervisor as |                                                                                                    | [] Get Hospital capacity count                                                      | [] Assign Checker Unit                                                                                                 |
| LAW ENFORCEMENT BRANCH              |                                                                                                    | [] Transport casualties from Ambulance                                              | []Assign Greeter Unit                                                                                                  |
| [] Assign INTELLIGENCE SECTION      |                                                                                                    | Exchange Point(s)                                                                   | [] Assign Reunifier Unit                                                                                               |
| [] Assign LEAD PIO to establish     |                                                                                                    | [] Target 3 per ambulance (1ea Red/Yel/Grn)                                         | [] Assign Exit Control Unit                                                                                            |
| JOINT INFORMATION CENTER            |                                                                                                    | [] Distribute to Hospitals                                                          | REUNIFICATION ASSEMBLY GROUP                                                                                           |
|                                     | I                                                                                                  | [] Keep Transport Log                                                               | [] Assign Class Leader Unit                                                                                            |
| First FD/EMS Supervisor             |                                                                                                    | -                                                                                   | [] Assign Class Leader Unit<br>[] Assign Nutritional Support Unit                                                      |
|                                     |                                                                                                    |                                                                                     |                                                                                                                        |